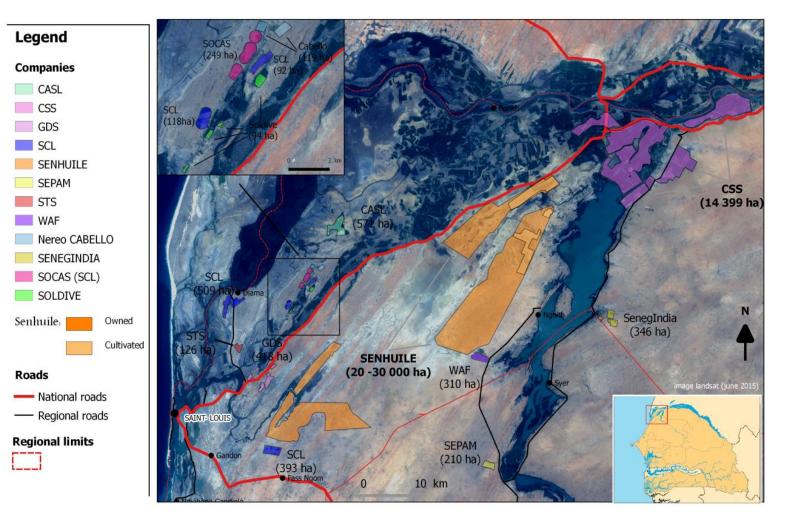

levels that are required to get a general overview of the affected lands, populations, and their locations
  - need for land users and decision/policy makers for adapted tools for planning and monitoring





# **METHODS**

- Research framework:
  - Landscape/environmental dynamics
  - Typologies of production systems
  - Interactions production systems territories
  - Social-economic impacts
- Setting up a geographic information system to
  - identify the land concerned by private investment projects;
  - monitor the application of the local agreements signed (e.g. by localizing the infrastructures promised by the investors as compensations);
  - determine which land could be transferred to investors
  - Support territorial authority





### RESULTS

#### • Inventory of agro-industries



### RESULTS

• Surveys for agro-industries and smallholder farmers in the vicinity







# RESULTS

Surveys for agro-industries and smallholder farmers in the vicinity •

|