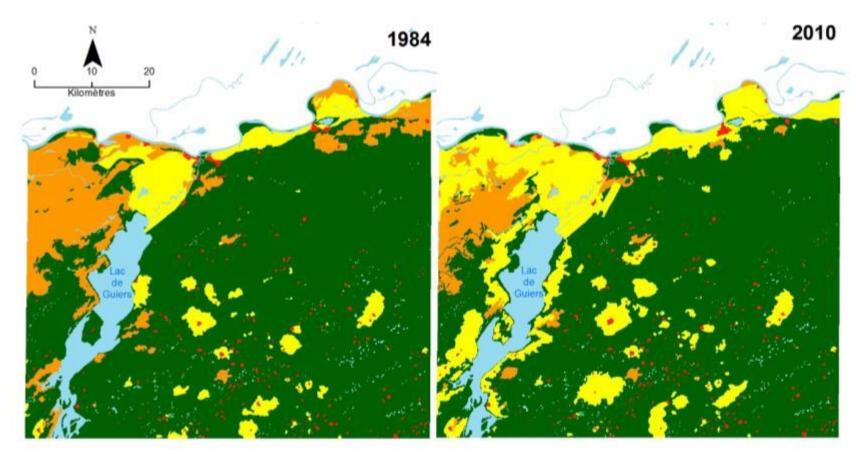

#### Delta of the Senegal River PRODUCTIVE HUB

Occupation du sol

Zone artificielle

Zone d'eau

Zone de culture

Zone de végétation naturelle

Zone dénudée

- PDIDAS project
  - Inclusive and Durable Development for Agribusinesses
  - government led, funded by World Bank
- To better integrate agri-businesses in current land management and tenure regimes, experimentation: providing formal legal recognition to investors
- Secure tenure <-> investments