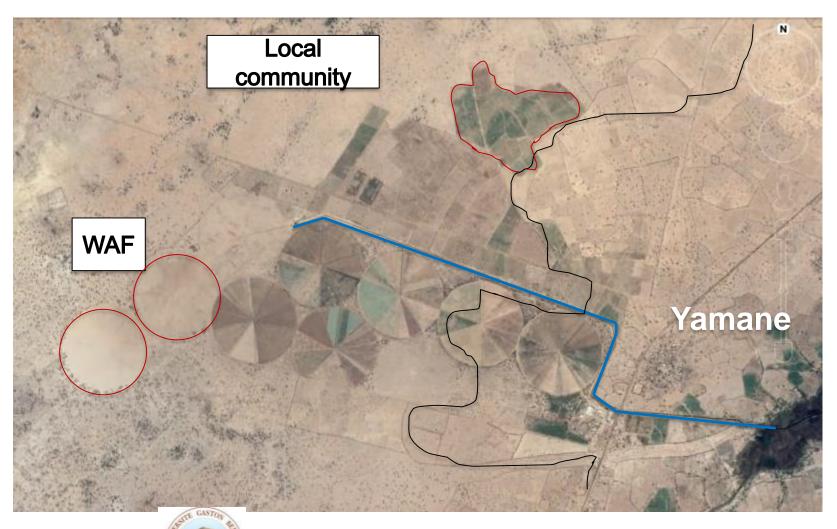

# **RESULTS – West Africa Farms**

#### • Original framework:

Cirad

- WAF's intent is to promote a vision of win-win partnership between the company and the family farmers
- Original concept for WAF with a spatial configuration in favor of smallholders, close to the main water source (lake) and with allocated plots around the newly created canal

#### **RESULTS – West Africa Farms**