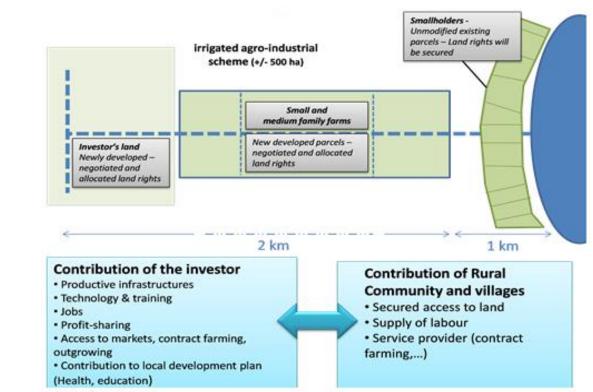

#### • Original framework:

Cirad

- WAF's intent is to promote a vision of win-win partnership between the company and the family farmers
- Original concept for WAF with a spatial configuration in favor of smallholders, close to the main water source (lake) and with allocated plots around the newly created canal

#### **RESULTS – West Africa Farms**