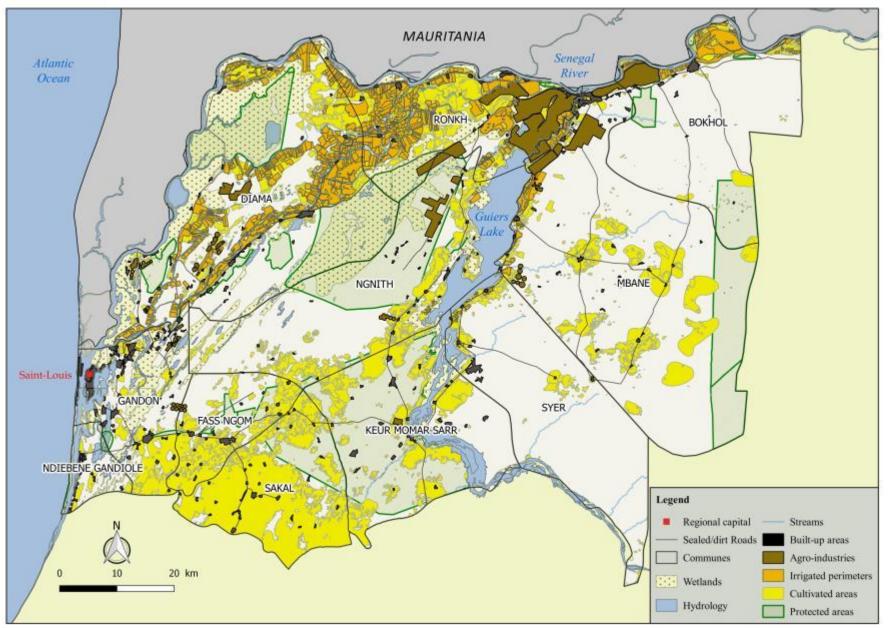

#### Social and territorial networks in coping with the extension of agribusiness projects in the Senegal River Delta.

Adamczewski Hertzog Amandine, Toure Labaly





- Increasing land pressures on arable lands
- Commoditization of agricultural areas
- Promotion of agroindustries

#### Delta of the Senegal River PRODUCTIVE HUB







Occupation du sol

Zone artificielle

Zone d'eau

Zone de culture

Zone de végétation naturelle

Zone dénudée







- PDIDAS project
  - Inclusive and Durable Development for Agribusinesses
  - government led, funded by World Bank
- To better integrate agri-businesses in current land management and tenure regimes, experimentation: providing formal legal recognition to investors
- Secure tenure <-> investments



- Promotion of new models for land governance and tenure :
  - What will be the social, economic and environmental impacts of these news projects?
  - How to promote integrating different production systems, at least in a transition phase?
  - How to promote inclusiveness for improved management of land and water?
  - Will the governance reforms secure access to resources, and hence more durable investments for the diversity of stakeholders in these areas?



## **METHODS**

PDIDAS project

Su