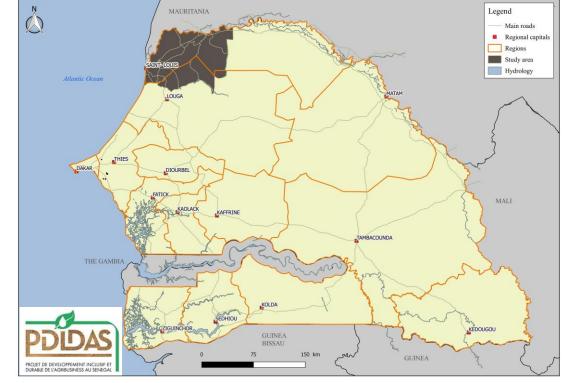

#### Delta of the Senegal River PRODUCTIVE HUB

Occupation du sol

Zone artificielle

Zone d'eau

Zone de culture

Zone de végétation naturelle

Zone dénudée

- PDIDAS project
  - Inclusive and Durable Development for Agribusinesses
  - government led, funded by World Bank
- To better integrate agri-businesses in current land management and tenure regimes, experimentation: providing formal legal recognition to investors
- Secure tenure <-> investments